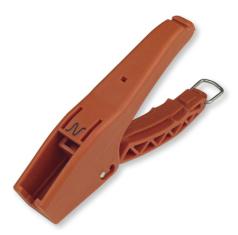

# **Comfort Tool**

The pliers are used for simple, fast and safe installation of snap-in connectors, which can connect 8 wires at the same time.

## **Product features**

This tool is recommended for quick, easy and safe installation of Snapln connectors. All 8 cores are terminated in one simple step.

The marking on the pliers defines the correct stripping dimension.